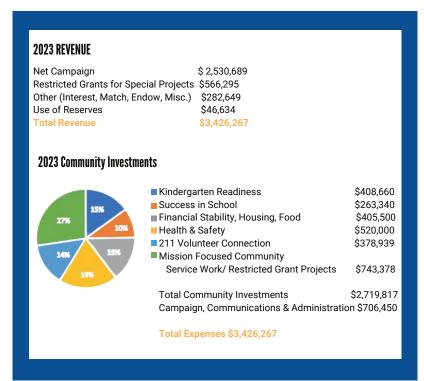

nimann

#### **BASE CAMP continued**

Mike J. Schmidt **Chad Schwantes Bethany Seubert Brittany Simonson** Tammi Smith Michael Soehl & Sarah Trimner Marc Sorge Scott & Tammy Steckling Bonnie Stieber David Stolarczyk Rick & Mary Swanson Shawn & Jennifer Tellekson Scott & Janel Thoune Mary Jo & Dennis Tietge John & Jennifer Trucco Ryan & Jamie Trzebiatowski Michael Van Order James & Diane VanEyck Eric & Sarah Verber

Joe & Dawn Von Schrader

#### **BASE CAMP continued**

Thomas Wallace Jason & Tess Waller John Wanish Shawn Wanta Jessey Weiler Malcom Whittum Andrew Wieland Bob & Jane Wilcox Travis Wimmer Kevin Woolsey Megan Wunrow Andy & Rachel Yach Pa Houa Yang Tom & Elaine Younger David Zastrow & Shannon Keough Cheryl Ziegelbauer Alan & Theresa Zieglmeier Steve & Amy Zondlo Anonymous (35)



#### Zeinemann, Continued from Page 1

The couple recently celebrated their 39th wedding anniversary.

#### A Move to the Golden State

In 1993, while still working for Wausau Insurance, the couple moved to California for two years. Upon their return, both Steve and Anna Mae continued their support of United Way through their workplace campaign and started getting more involved with volunteering. The more they volunteered, the more they realized the need that was out there, and the impact they could have.

They kept increasing their donation every year by 10 percent. "That's how we got to the Summit League level," he said.

When the couple moved back to Wisconsin in 1995, he was asked to be a member of the Campaign Cabinet. That was the year the campaign kicked off with the eye-opening b