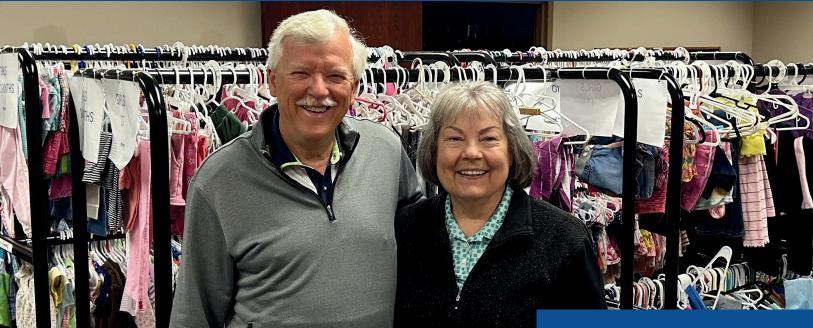

### Summit League Members Steve and Anna Mae Zeinemann Give Back in More Ways Than One

If Summit League member Steve Zeinemann had never stepped inside the Salvation Army or Tyler's Home for Kids, his life would look a lot different than it does today.

#### Zeinemann, Continued from Page 1

The couple recently celebrated their 39th wedding anniversary.